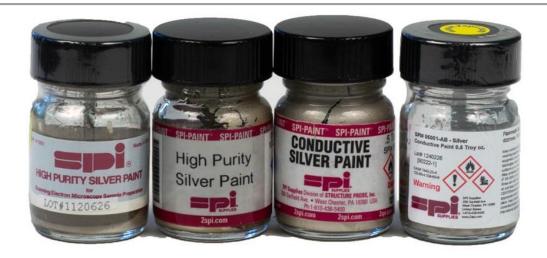

## Why does my bottle look different?

Silver Conductive paint (SPI # 05001-AB, 05002-AB) was one of the earliest products introduced by SPI Supplies sometimes in the late 1970's. This high purity silver paint has not changed in formulation since that introduction. However, the labels on the bottles have.

## Why is that?

For many years we were able to keep the original label, but as label and shipping requirements changed, we needed to update our bottle, first to include NFPA diamonds and now to meet GHS labeling requirements. But rest assured, if you have a bottle with any of these labels, it is still the same silver conductive paint that you have been using all these years.