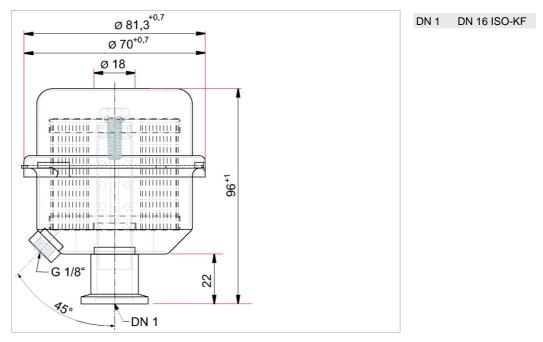

## Dimensions

Order number

| Technical Data           | ONF 16 S, oil mist filter for pumping speeds<br>up to 12 m <sup>3</sup> /h |
|--------------------------|----------------------------------------------------------------------------|
| Capacity                 | 0.02                                                                       |
| Degree of separation     | 99.98 %                                                                    |
| Flange (in)              | DN 16 ISO-KF                                                               |
| Flange (out)             | No                                                                         |
| For pumping speed        | 12 m <sup>3</sup> /h                                                       |
| Pressure max. (absolute) | 1,500 hPa   1,125 Torr   1,500 mbar                                        |
| Weight                   | 0.35 kg   0.77 lb                                                          |
|                          |                                                                            |